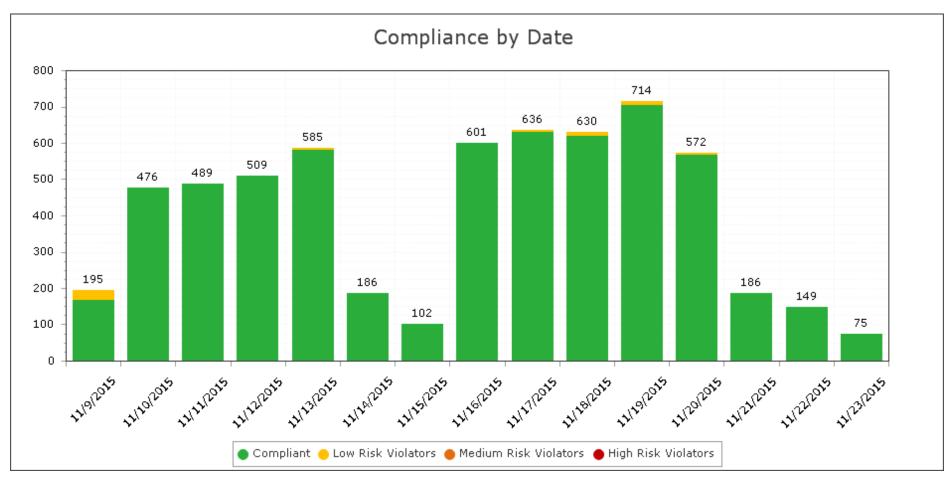

| Date                | 0:00 | 1:00 | 2:00 | 3:00 | 4:00 | 5:00 | 6:00 | 7:00  | 8:00 | 9:00 | 10:00 | 11:00 | 12:00 | 13:00 | 14:00 | 15:00 | 16:00 | 17:00 | 18:00 | 19:00 | 20:00 | 21:00 | 22:00 | 23:00 | Total Vehicles |
|---------------------|------|------|------|------|------|------|------|-------|------|------|-------|-------|-------|-------|-------|-------|-------|-------|-------|-------|-------|-------|-------|-------|----------------|
| 11/9/2015           | 0    | 0    | 0    | 0    | 0    | 0    | 0    | 0     | 0    | 0    | 0     | 10    | 8     | 10    | 38    | 73    | 27    | 17    | 2     | 4     | 5     | 0     | 0     | 1     | 195            |
| 11/10/2015          | 0    | 0    | 2    | 0    | 2    | 2    | 10   | 163   | 51   | 9    | 13    | 12    | 12    | 7     | 37    | 68    | 42    | 24    | 16    | 4     | 1     | 0     | 1     | 0     | 476            |
| 11/11/2015          | 0    | 3    | 2    | 0    | 2    | 1    | 9    | 170   | 62   | 25   | 12    | 23    | 6     | 9     | 25    | 72    | 20    | 14    | 18    | 7     | 4     | 1     | 3     | 1     | 489            |
| 11/12/2015          | 2    | 0    | 1    | 0    | 0    | 1    | 9    | 142   | 53   | 24   | 19    | 10    | 5     | 21    | 37    | 83    | 26    | 11    | 28    | 15    | 13    | 4     | 4     | 1     | 509            |
| 11/13/2015          | 1    | 0    | 1    | 1    | 1    | 4    | 8    | 158   | 71   | 13   | 9     | 18    | 24    | 31    | 50    | 113   | 27    | 17    | 13    | 9     | 2     | 1     | 9     | 4     | 585            |
| 11/14/2015          | 1    | 0    | 0    | 0    | 7    | 0    | 6    | 3     | 16   | 5    | 6     | 20    | 8     | 11    | 10    | 13    | 36    | 3     | 21    | 9     | 5     | 3     | 0     | 3     | 186            |
| 11/15/2015          | 1    | 1    | 0    | 0    | 0    | 1    | 2    | 0     | 0    | 0    | 2     | 1     | 3     | 15    | 9     | 13    | 14    | 13    | 9     | 3     | 4     | 6     | 5     | 0     | 102            |
| 11/16/2015          | 0    | 2    | 1    | 3    | 2    | 0    | 10   | 133   | 77   | 30   | 17    | 21    | 19    | 9     | 60    | 114   | 29    | 37    | 17    | 3     | 2     | 6     | 1     | 8     | 601            |
| 11/17/2015          | 3    | 5    | 3    | 1    | 0    | 3    | 7    | 173   | 81   | 22   | 26    | 26    | 19    | 29    | 34    | 85    | 71    | 18    | 11    | 13    | 3     | 2     | 1     | 0     | 636            |
| 11/18/2015          | 0    | 0    | 2    | 6    | 1    | 2    | 9    | 163   | 66   | 48   | 27    | 15    | 20    | 22    | 69    | 86    | 51    | 24    | 7     | 2     | 3     | 4     | 1     | 2     | 630            |
| 11/19/2015          | 1    | 0    | 0    | 0    | 1    | 3    | 8    | 159   | 76   | 23   | 23    | 28    | 19    | 27    | 59    | 104   | 55    | 26    | 27    | 59    | 5     | 8     | 1     | 2     | 714            |
| 11/20/2015          | 1    | 0    | 0    | 2    | 1    | 2    | 9    | 137   | 65   | 35   | 26    | 20    | 13    | 10    | 79    | 103   | 30    | 13    | 13    | 6     | 4     | 1     | 1     | 1     | 572            |
| 11/21/2015          | 0    | 0    | 0    | 1    | 3    | 1    | 8    | 2     | 22   | 15   | 9     | 24    | 18    | 17    | 12    | 9     | 14    | 12    | 11    | 6     | 2     | 0     | 0     | 0     | 186            |
| 11/22/2015          | 2    | 0    | 0    | 0    | 0    | 1    | 0    | 0     | 12   | 5    | 8     | 6     | 12    | 18    | 20    | 22    | 6     | 15    | 9     | 3     | 6     | 3     | 1     | 0     | 149            |
| 11/23/2015          | 0    | 0    | 0    | 0    | 1    | 2    | 4    | 6     | 7    | 9    | 13    | 14    | 5     | 14    | 0     | 0     | 0     | 0     | 0     | 0     | 0     | 0     | 0     | 0     | 75             |
| Total #<br>Vehicles | 12   | 11   | 12   | 14   | 21   | 23   | 99   | 1,409 | 659  | 263  | 210   | 248   | 191   | 250   | 539   | 958   | 448   | 244   | 202   | 143   | 59    | 39    | 28    | 23    | 6,105          |

## Aton Dr. Traffic Findings

- The traffic study indicated volume of cars, not the speed is the problem.
- The Police cannot improve the problems with additional enforcement since "speeding over the limit" is not the problem.
- The narrow roadway as a result of park cars combined with the volume of traffic driving on Aton Dr. gives the residents the appearance vehicles are traveling faster than the speed limit.