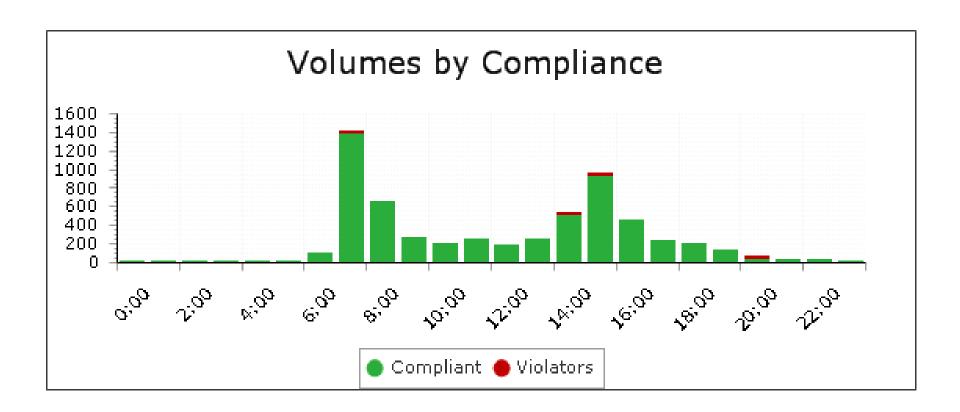

| Date                | 0:00 | 1:00 | 2:00 | 3:00 | 4:00 | 5:00 | 6:00 | 7:00  | 8:00 | 9:00 | 10:00 | 11:00 | 12:00 | 13:00 | 14:00 | 15:00 | 16:00 | 17:00 | 18:00 | 19:00 | 20:00 | 21:00 | 22:00 | 23:00 | Total Vehicles |
|---------------------|------|------|------|------|------|------|------|-------|------|------|-------|-------|-------|-------|-------|-------|-------|-------|-------|-------|-------|-------|-------|-------|----------------|
| 11/9/2015           | 0    | 0    | 0    | 0    | 0    | 0    | 0    | 0     | 0    | 0    | 0     | 10    | 8     | 10    | 38    | 73    | 27    | 17    | 2     | 4     | 5     | 0     | 0     | 1     | 195            |
| 11/10/2015          | 0    | 0    | 2    | 0    | 2    | 2    | 10   | 163   | 51   | 9    | 13    | 12    | 12    | 7     | 37    | 68    | 42    | 24    | 16    | 4     | 1     | 0     | 1     | 0     | 476            |
| 11/11/2015          | 0    | 3    | 2    | 0    | 2    | 1    | 9    | 170   | 62   | 25   | 12    | 23    | 6     | 9     | 25    | 72    | 20    | 14    | 18    | 7     | 4     | 1     | 3     | 1     | 489            |
| 11/12/2015          | 2    | 0    | 1    | 0    | 0    | 1    | 9    | 142   | 53   | 24   | 19    | 10    | 5     | 21    | 37    | 83    | 26    | 11    | 28    | 15    | 13    | 4     | 4     | 1     | 509            |
| 11/13/2015          | 1    | 0    | 1    | 1    | 1    | 4    | 8    | 158   | 71   | 13   | 9     | 18    | 24    | 31    | 50    | 113   | 27    | 17    | 13    | 9     | 2     | 1     | 9     | 4     | 585            |
| 11/14/2015          | 1    | 0    | 0    | 0    | 7    | 0    | 6    | 3     | 16   | 5    | 6     | 20    | 8     | 11    | 10    | 13    | 36    | 3     | 21    | 9     | 5     | 3     | 0     | 3     | 186            |
| 11/15/2015          | 1    | 1    | 0    | 0    | 0    | 1    | 2    | 0     | 0    | 0    | 2     | 1     | 3     | 15    | 9     | 13    | 14    | 13    | 9     | 3     | 4     | 6     | 5     | 0     | 102            |
| 11/16/2015          | 0    | 2    | 1    | 3    | 2    | 0    | 10   | 133   | 77   | 30   | 17    | 21    | 19    | 9     | 60    | 114   | 29    | 37    | 17    | 3     | 2     | 6     | 1     | 8     | 601            |
| 11/17/2015          | 3    | 5    | 3    | 1    | 0    | 3    | 7    | 173   | 81   | 22   | 26    | 26    | 19    | 29    | 34    | 85    | 71    | 18    | 11    | 13    | 3     | 2     | 1     | 0     | 636            |
| 11/18/2015          | 0    | 0    | 2    | 6    | 1    | 2    | 9    | 163   | 66   | 48   | 27    | 15    | 20    | 22    | 69    | 86    | 51    | 24    | 7     | 2     | 3     | 4     | 1     | 2     | 630            |
| 11/19/2015          | 1    | 0    | 0    | 0    | 1    | 3    | 8    | 159   | 76   | 23   | 23    | 28    | 19    | 27    | 59    | 104   | 55    | 26    | 27    | 59    | 5     | 8     | 1     | 2     | 714            |
| 11/20/2015          | 1    | 0    | 0    | 2    | 1    | 2    | 9    | 137   | 65   | 35   | 26    | 20    | 13    | 10    | 79    | 103   | 30    | 13    | 13    | 6     | 4     | 1     | 1     | 1     | 572            |
| 11/21/2015          | 0    | 0    | 0    | 1    | 3    | 1    | 8    | 2     | 22   | 15   | 9     | 24    | 18    | 17    | 12    | 9     | 14    | 12    | 11    | 6     | 2     | 0     | 0     | 0     | 186            |
| 11/22/2015          | 2    | 0    | 0    | 0    | 0    | 1    | 0    | 0     | 12   | 5    | 8     | 6     | 12    | 18    | 20    | 22    | 6     | 15    | 9     | 3     | 6     | 3     | 1     | 0     | 149            |
| 11/23/2015          | 0    | 0    | 0    | 0    | 1    | 2    | 4    | 6     | 7    | 9    | 13    | 14    | 5     | 14    | 0     | 0     | 0     | 0     | 0     | 0     | 0     | 0     | 0     | 0     | 75             |
| Total #<br>Vehicles | 12   | 11   | 12   | 14   | 21   | 23   | 99   | 1,409 | 659  | 263  | 210   | 248   | 191   | 250   | 539   | 958   | 448   | 244   | 202   | 143   | 59    | 39    | 28    | 23    | 6,105          |

## Aton Dr. Traffic Findings

- The traffic study indicated volume of cars, not the speed is the problem.
- The Police cannot improve the problems with additional enforcement since "speeding over the limit" is not the problem.
- The narrow roadway as a result of park cars combined with the volume of traffic driving on Aton Dr. gives the residents the appearance vehicles are traveling faster than the speed limit.