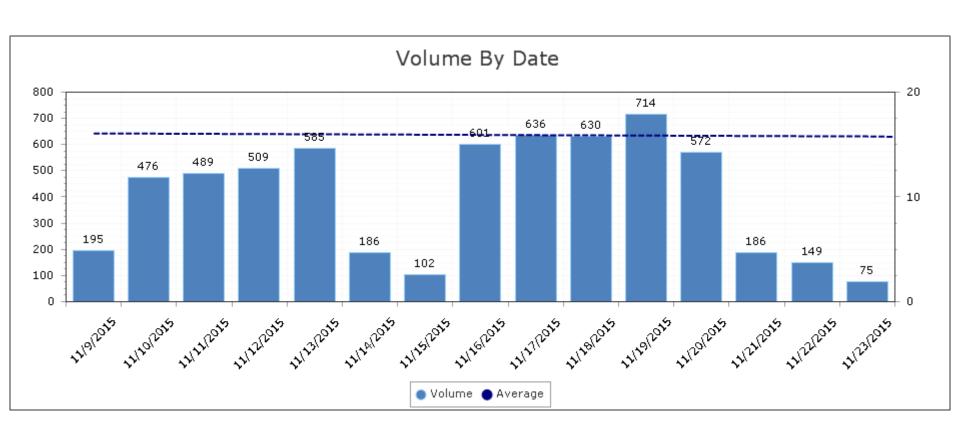

| Date                | 0:00 | 1:00 | 2:00 | 3:00 | 4:00 | 5:00 | 6:00 | 7:00  | 8:00 | 9:00 | 10:00 | 11:00 | 12:00 | 13:00 | 14:00 | 15:00 | 16:00 | 17:00 | 18:00 | 19:00 | 20:00 | 21:00 | 22:00 | 23:00 | Total Vehicles |
|---------------------|------|------|------|------|------|------|------|-------|------|------|-------|-------|-------|-------|-------|-------|-------|-------|-------|-------|-------|-------|-------|-------|----------------|
| 11/9/2015           | 0    | 0    | 0    | 0    | 0    | 0    | 0    | 0     | 0    | 0    | 0     | 10    | 8     | 10    | 38    | 73    | 27    | 17    | 2     | 4     | 5     | 0     | 0     | 1     | 195            |
| 11/10/2015          | 0    | 0    | 2    | 0    | 2    | 2    | 10   | 163   | 51   | 9    | 13    | 12    | 12    | 7     | 37    | 68    | 42    | 24    | 16    | 4     | 1     | 0     | 1     | 0     | 476            |
| 11/11/2015          | 0    | 3    | 2    | 0    | 2    | 1    | 9    | 170   | 62   | 25   | 12    | 23    | 6     | 9     | 25    | 72    | 20    | 14    | 18    | 7     | 4     | 1     | 3     | 1     | 489            |
| 11/12/2015          | 2    | 0    | 1    | 0    | 0    | 1    | 9    | 142   | 53   | 24   | 19    | 10    | 5     | 21    | 37    | 83    | 26    | 11    | 28    | 15    | 13    | 4     | 4     | 1     | 509            |
| 11/13/2015          | 1    | 0    | 1    | 1    | 1    | 4    | 8    | 158   | 71   | 13   | 9     | 18    | 24    | 31    | 50    | 113   | 27    | 17    | 13    | 9     | 2     | 1     | 9     | 4     | 585            |
| 11/14/2015          | 1    | 0    | 0    | 0    | 7    | 0    | 6    | 3     | 16   | 5    | 6     | 20    | 8     | 11    | 10    | 13    | 36    | 3     | 21    | 9     | 5     | 3     | 0     | 3     | 186            |
| 11/15/2015          | 1    | 1    | 0    | 0    | 0    | 1    | 2    | 0     | 0    | 0    | 2     | 1     | 3     | 15    | 9     | 13    | 14    | 13    | 9     | 3     | 4     | 6     | 5     | 0     | 102            |
| 11/16/2015          | 0    | 2    | 1    | 3    | 2    | 0    | 10   | 133   | 77   | 30   | 17    | 21    | 19    | 9     | 60    | 114   | 29    | 37    | 17    | 3     | 2     | 6     | 1     | 8     | 601            |
| 11/17/2015          | 3    | 5    | 3    | 1    | 0    | 3    | 7    | 173   | 81   | 22   | 26    | 26    | 19    | 29    | 34    | 85    | 71    | 18    | 11    | 13    | 3     | 2     | 1     | 0     | 636            |
| 11/18/2015          | 0    | 0    | 2    | 6    | 1    | 2    | 9    | 163   | 66   | 48   | 27    | 15    | 20    | 22    | 69    | 86    | 51    | 24    | 7     | 2     | 3     | 4     | 1     | 2     | 630            |
| 11/19/2015          | 1    | 0    | 0    | 0    | 1    | 3    | 8    | 159   | 76   | 23   | 23    | 28    | 19    | 27    | 59    | 104   | 55    | 26    | 27    | 59    | 5     | 8     | 1     | 2     | 714            |
| 11/20/2015          | 1    | 0    | 0    | 2    | 1    | 2    | 9    | 137   | 65   | 35   | 26    | 20    | 13    | 10    | 79    | 103   | 30    | 13    | 13    | 6     | 4     | 1     | 1     | 1     | 572            |
| 11/21/2015          | 0    | 0    | 0    | 1    | 3    | 1    | 8    | 2     | 22   | 15   | 9     | 24    | 18    | 17    | 12    | 9     | 14    | 12    | 11    | 6     | 2     | 0     | 0     | 0     | 186            |
| 11/22/2015          | 2    | 0    | 0    | 0    | 0    | 1    | 0    | 0     | 12   | 5    | 8     | 6     | 12    | 18    | 20    | 22    | 6     | 15    | 9     | 3     | 6     | 3     | 1     | 0     | 149            |
| 11/23/2015          | 0    | 0    | 0    | 0    | 1    | 2    | 4    | 6     | 7    | 9    | 13    | 14    | 5     | 14    | 0     | 0     | 0     | 0     | 0     | 0     | 0     | 0     | 0     | 0     | 75             |
| Total #<br>Vehicles | 12   | 11   | 12   | 14   | 21   | 23   | 99   | 1,409 | 659  | 263  | 210   | 248   | 191   | 250   | 539   | 958   | 448   | 244   | 202   | 143   | 59    | 39    | 28    | 23    | 6,105          |

Minimum Speed 5

Display Status? Displaying Speed Feedback

Average Volume per Day 446.99

Total Volume 6,105