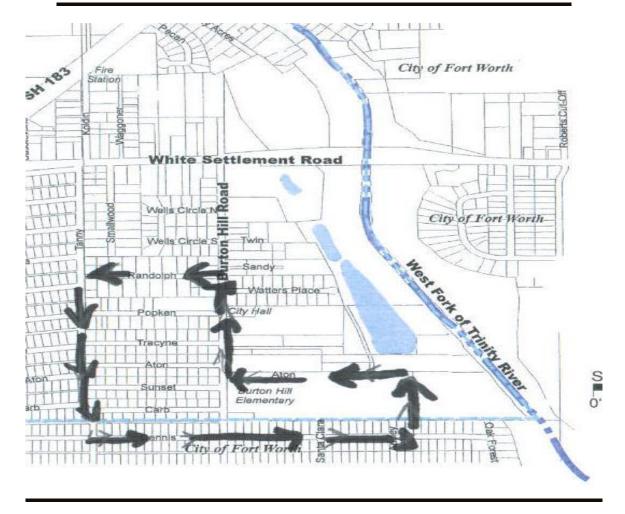

## Walkathon Route

The route begins in front of the school, turns right on Burton Hill Road, left on Randolph Court, left on Tanny, left on Dennis and then left on Ainsley back to the school. The Pre-K/PPCD/LINC route will be left on Burton Hill, left on Dennis, and then left on Ainsley back to the school.